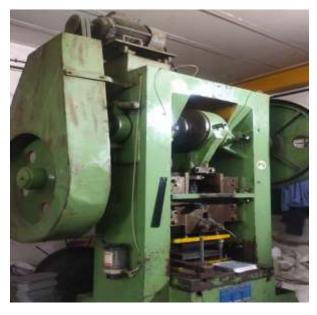

# PRESS SHOP:

Here at MMW, We have 25 Press machines ranging from 10 T to 100 T.