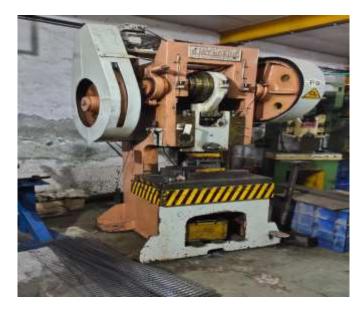

# PRESS SHOP:

Here at MMW, We have 25 Press machines ranging from 10 T to 100 T.