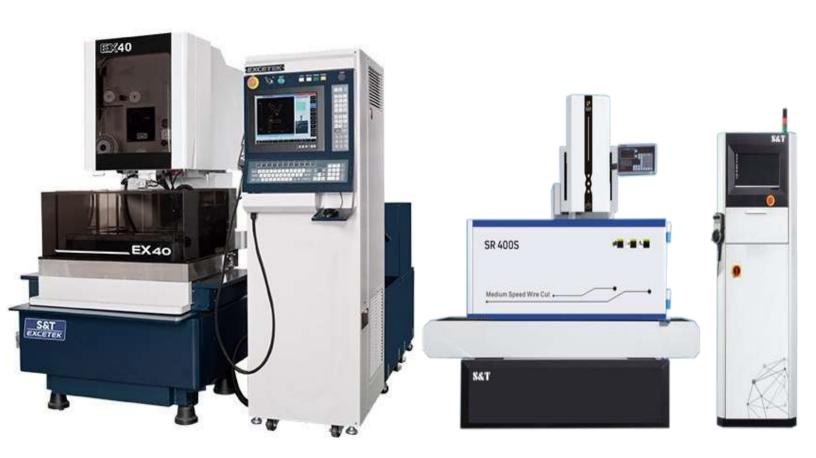

#### **CNC WIRECUT SERVICES**

We have in-house wire cut facilities. Excetek (EX-40) made in Taiwan. High precision work is done.

Advantages of our Wire cut:

• Can maintain up to 5 to 7micron till 70 mm Thickness.