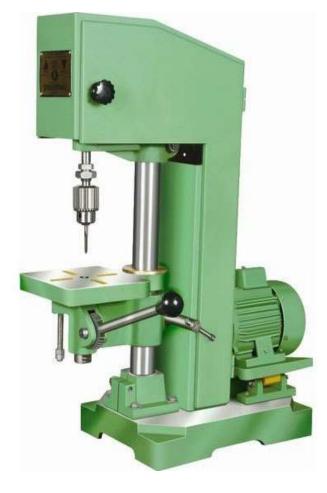

t facilities. Excetek (EX-40) made in Taiwan. High precision work is done.

Advantages of our Wire cut:

• Can maintain up to 5 to 7micron till 70 mm Thickness.



### **SHEARING MACHINE**

With easy to use CNC Controlled, operator feeds the input related to the job and controller automatically adjusts the cutting angle and its blade gap



### **PRESS BRAKE**

We do precision sheet metal bending with servo driven hydraulic press.

Advantages of our press brake:

- Consistent in quality and high positional accuracy
- Shall bend up to 3 mm thickness
- Shall handle up to 2 meter length components



# **WELDING**

We handle all types of Inert gas welding and CO2 welding





# PRESS SHOP:

Here at MMW, We have 25 Press machines ranging from 10 T to 100 T.











## **TOOL ROOM:**









#### **VISION:**

Properly planned and execution of technological advancement in manufacturing of world class steel components.

Able to comply with all applicable laws, regulations and standards.

#### Mission:

To become leaders in supplying compact parts, customized manufacturing of sheet metals & fabricated components to our customers.

We also provide following solutions related to sheet metal:

- New Tool and Customized Development
- All sheet metal operations.
- Equipped with all fabrication facilities
- Weld Shop
- Surface Treatment
- Inspection Area
- Bake unit
- Store/Dispatch

### **Quality and Standards:**

We are an ISO: 9001-2015 certified organization.

CERTIFICATE OF COMPLIANCE



#### INTERNATIONAL CERTIFICATION SERVICES PVT. LTD.

This is to certify that the QUALITY MAN