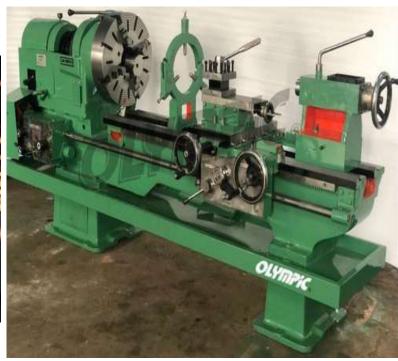

e cut facilities. Excetek (EX-40) made in Taiwan. High precision work is done.

Advantages of our Wire cut:

• Can maintain up to 5 to 7micron till 70 mm Thickness.



### **SHEARING MACHINE**

With easy to use CNC Controlled, operator feeds the input related to the job and controller automatically adjusts the cutting angle and its blade gap



### **PRESS BRAKE**

We do precision sheet metal bending with servo driven hydraulic press.

Advantages of our press brake:

- Consistent in quality and high positional accuracy
- Shall bend up to 3 mm thickness
- Shall handle up to 2 meter length components



# **WELDING**

We handle all types of Inert gas welding and CO2 welding





# PRESS SHOP:

Here at MMW, We have 25 Press machines ranging from 10 T to 100 T.











## **TOOL ROOM:**









#### **VISION:**

Properly planned and execution of technological advancement in manufacturing of world class steel components.

Able to comply with all applicable laws, regulations and standards.

#### Mission:

To become leaders in supplying compact parts, customized manufacturing of sheet metals & fabricated components to our customers.

We also provide following solutions related to sheet metal:

- New Tool and Customized Development
- All sheet metal operations.
- Equipped with all fabrication facilities
- Weld Shop
- Surface Treatment
- Inspection Area
- Bake unit
- Store/Dispatch

### **Quality and Standards:**

We are an ISO: 9001-2015 certified organization.

CERTIFICATE OF COMPLIANCE



#### INTERNATIONAL CERTIFICATION SERVICES PVT. LTD.

This is to certify that the QUALITY