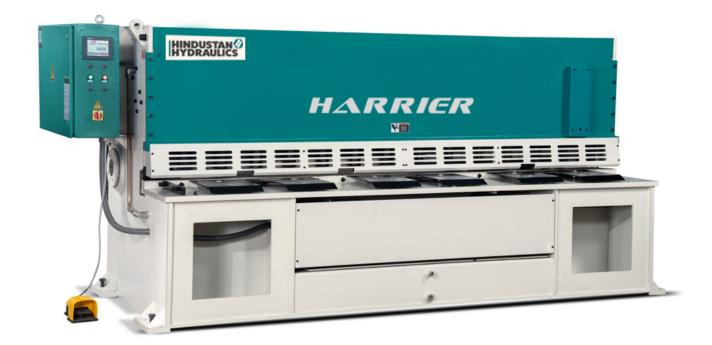

### **SHEARING MACHINE**

With easy to use CNC Controlled, operator feeds the input related to the job and controller automatically adjusts the cutting angle and its blade gap