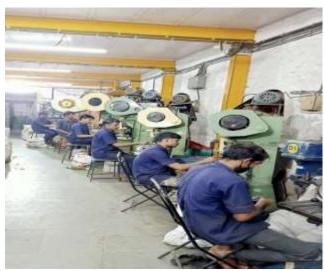

# PRESS SHOP:

Here at MMW, We have 25 Press machines ranging from 10 T to 100 T.