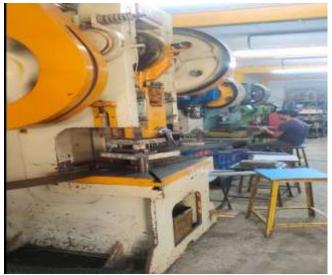

# PRESS SHOP:

Here at MMW, We have 25 Press machines ranging from 10 T to 100 T.