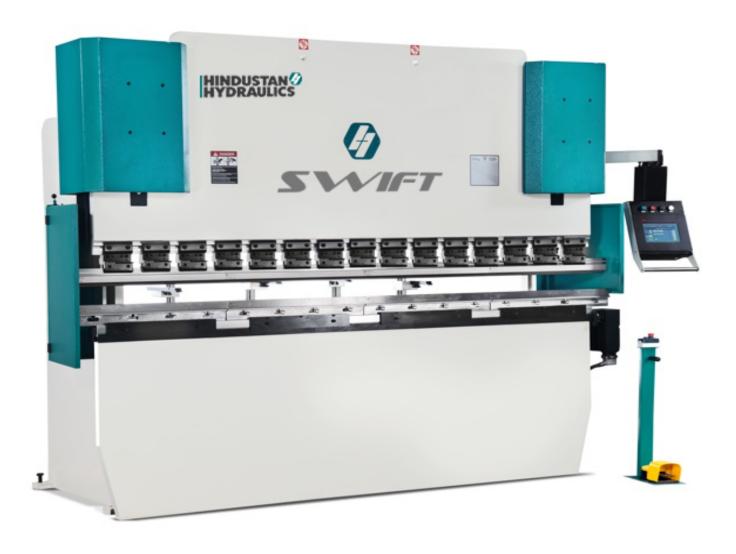

### **PRESS BRAKE**

We do precision sheet metal bending with servo driven hydraulic press.

Advantages of our press brake:

- Consistent in quality and high positional accuracy
- Shall bend up to 3 mm thickness
- Shall handle up to 2 meter length components