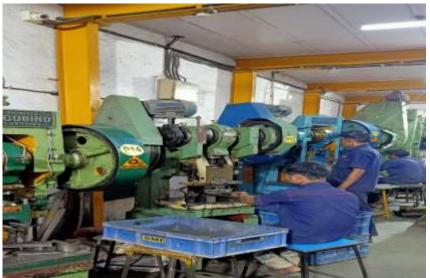

*

We have in-house wire cut facilities. Excetek (EX-40) made in Taiwan. High precision work is done.

Advantages of our Wire cut:

• Can maintain up to 5 to 7micron till 70 mm Thickness.



### **SHEARING MACHINE**

With easy to use CNC Controlled, operator feeds the input related to the job and controller automatically adjusts the cutting angle and its blade gap



### **PRESS BRAKE**

We do precision sheet metal bending with servo driven hydraulic press.

Advantages of our press brake:

- Consistent in quality and high positional accuracy
- Shall bend up to 3 mm thickness
- Shall handle up to 2 meter length components



# **WELDING**

We handle all types of Inert gas welding and CO2 welding





# PRESS SHOP:

Here at MMW, We have 25 Press machines ranging from 10 T to 100 T.











## **TOOL ROOM:**









#### **VISION:**

Properly planned and execution of technological advancement in manufacturing of world class steel components.

Able to comply with all applicable laws, regulations and standards.

#### Mission:

To become leaders in supplying compact parts, customized manufacturing of sheet metals & fabricated components to our customers.

We also provide following solutions related to sheet metal:

- New Tool and Customized Development
- All sheet metal operations.
- Equipped with all fabrication facilities
- Weld Shop
- Surface Treatment
- Inspection Area
- Bake unit
- Store/Dispatch

### **Quality and Standards:**

We are an ISO: 9001-2015 certified organization.

CERTIFICATE OF COMPLIANCE



#### INTERNATIONAL CERTIFICATION SERVICES PVT. LTD.

This is to c