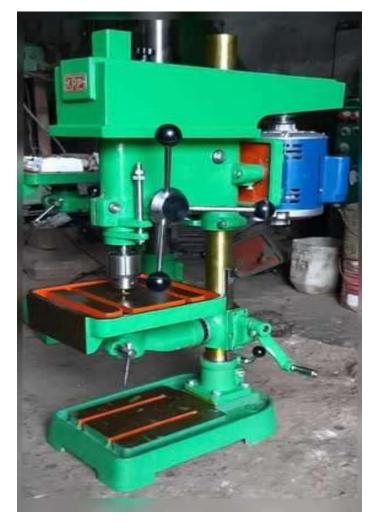

cut facilities. Excetek (EX-40) made in Taiwan. High precision work is done.

Advantages of our Wire cut:

• Can maintain up to 5 to 7micron till 70 mm Thickness.



### **SHEARING MACHINE**

With easy to use CNC Controlled, operator feeds the input related to the job and controller automatically adjusts the cutting angle and its blade gap



### **PRESS BRAKE**

We do precision sheet metal bending with servo driven hydraulic press.

Advantages of our press brake:

- Consistent in quality and high positional accuracy
- Shall bend up to 3 mm thickness
- Shall handle up to 2 meter length components



# **WELDING**

We handle all types of Inert gas welding and CO2 welding





# PRESS SHOP:

Here at MMW, We have 25 Press machines ranging from 10 T to 100 T.











## **TOOL ROOM:**









#### **VISION:**

Properly planned and execution of technological advancement in manufacturing of world class steel components.

Able to comply with all applicable laws, regulations and standards.

#### Mission:

To become leaders in supplying compact parts, customized manufacturing of sheet metals & fabricated components to our customers.

We also provide following solutions related to sheet metal:

- New Tool and Customized Development
- All sheet metal operations.
- Equipped with all fabrication facilities
- Weld Shop
- Surface Treatment
- Inspection Area
- Bake unit
- Store/Dispatch

### **Quality and Standards:**

We are an ISO: 9001-2015 certified organization.

CERTIFICATE OF COMPLIANCE



#### INTERNATIONAL CERTIFICATION SERVICES PVT. LTD.

This is to certify that the QUALITY M